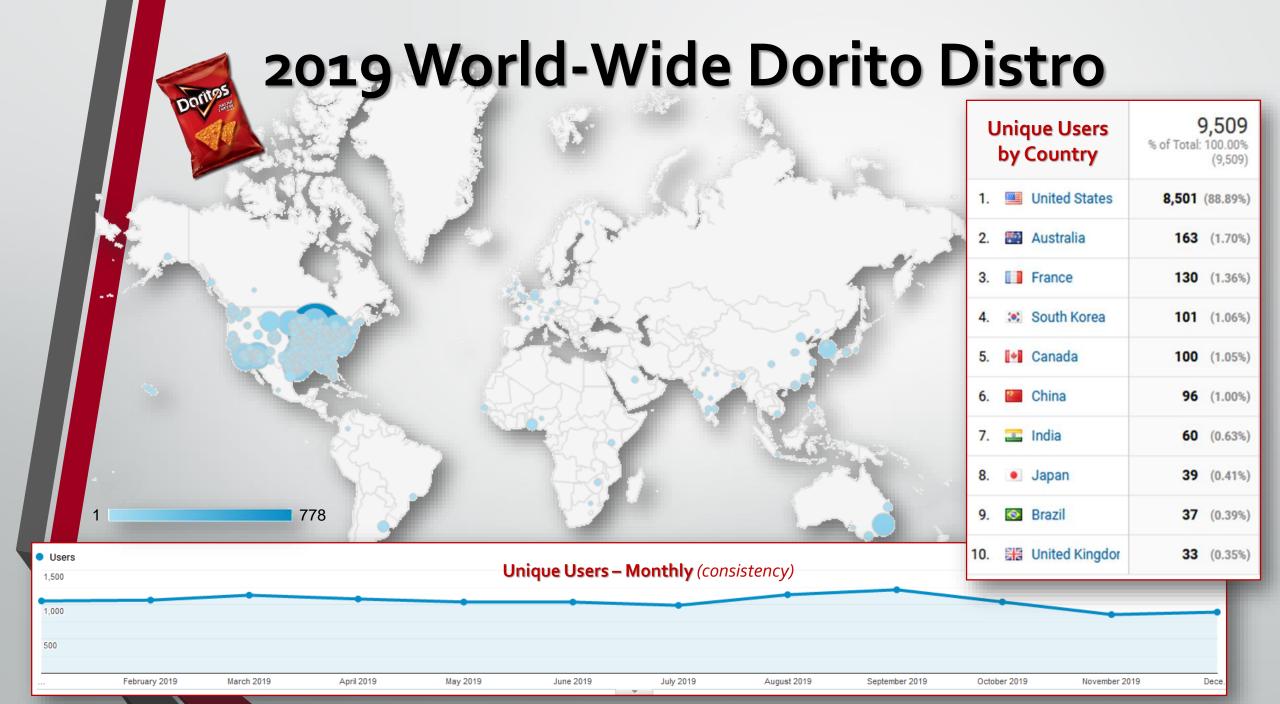

#### Web Stats...

- Number of Unique Visitors in 2019: 9,509
- Average Number of Doritos (and Groups) per Live Bible Class: 181
- Google Group Members: 703

#### Live and Archived Video Streaming

|                                             | Live Streamers<br>for Entire Series | Archive Streamers<br>for Entire Series | Average Streamers<br>per Bible Class |
|---------------------------------------------|-------------------------------------|----------------------------------------|--------------------------------------|
| <b>JAS1</b><br>(181 Classes in Series)      | 22,407                              | 418                                    | 126                                  |
| <b>JAS2</b><br>(215 Classes in Series)      | 33,813                              | 1019                                   | 162                                  |
| <b>JAS3</b><br>(first 88 Classes in Series) | 15,550                              | 2702                                   | 207                                  |