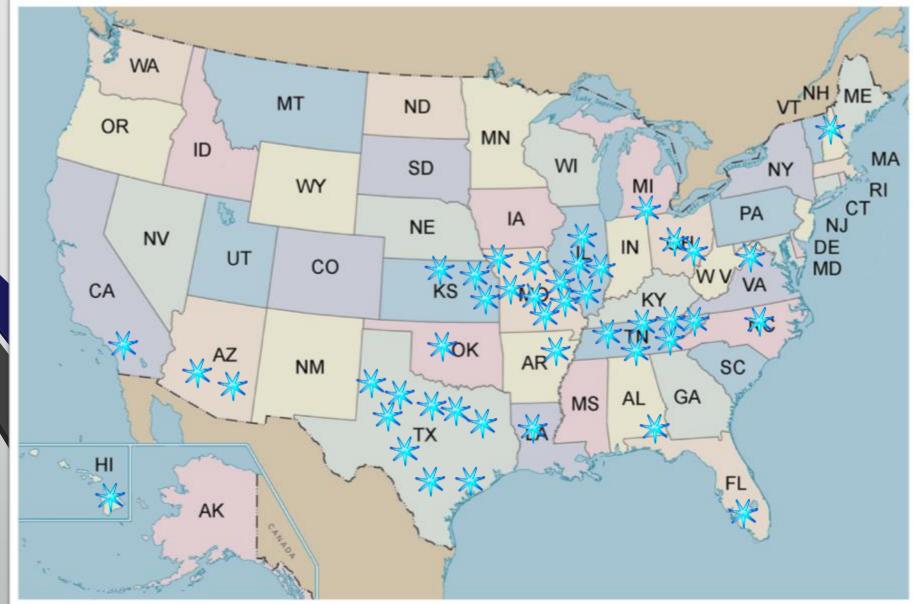

|
| <b>JAS3</b><br>(first 88 Classes in Series) | 15,550                              | 2702                                   | 207                                  |

### **JGMM Mobile App**



- JGMM Released New Version of Mobile App in 2019
- App Provides Mobile Access to:
  - Live and Archived Class Audio and Video
  - Class Notes and Visuals
  - Electronic Copies of JGMM Books
- To Install the App, open the App Store on your Android or Apple device, search for Joe Griffin Media Ministries, and choose Install.



#### Access Audio, Video, Notes, Visuals and Books



#### **Mobile App Installs and Usage**





# Philippi Freedom Ministries Report

PFM President and Missionary, Gary Watson

POTHA REEDOM

NISTRY

#### Ministry Locations - 2019



#### 2019 Tape Groups





#### **KEY ITEMS IN 2019**

- LAUNCHED NEW REVISED COURSES AND NEW COURSE ORDER
- CONTNUE TO UPDATE AND IMPROVE ALL COURSES
- PRAYER LIST COMPLETED
- RIDING WITH GRACE HORSE CAMP
- NEW WEB SITE AND LOGO LAUNCHED
- 1,646 INMATES CURRENTLY DOING THE COURSES
- 44 TAPE GROUPS
- OVER 12,316 DOWLOADS OF JOE'S BASIC LESSONS
- DEVELOPED TWO NEW BOOKMARKS



# $\begin{array}{l} \textbf{GOOD DECISIONS} \\ \textbf{B} \ \textbf{R} \ \textbf{O} \ \textbf{A} \ \textbf{D} \ \textbf{E} \ \textbf{N} \\ \textbf{FUTURE OPTIONS} \end{array}$

If you have not made a choice about your eternal future, you are without Christ, without hope, and without eternal life. You stand guilty, destined to the lake of fire. However, Jesus Christ had you personally in mind when He went to the cross. Christ took your place