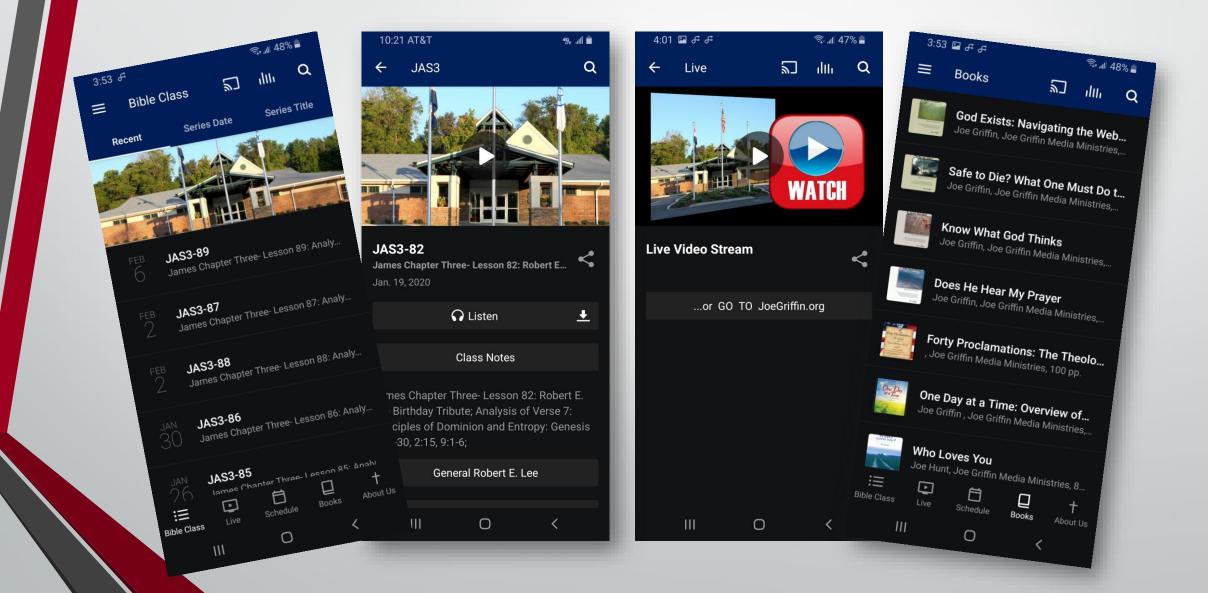

### **JGMM Mobile App**

- JGMM Released New Version of Mobile App in 2019
- App Provides Mobile Access to:
  - Live and Archived Class Audio and Video
  - Class Notes and Visuals
  - Electronic Copies of JGMM Books
- To Install the App, open the App Store on your Android or Apple device, search for Joe Griffin Media Ministries, and choose Install.

#### Access Audio, Video, Notes, Visuals and Books