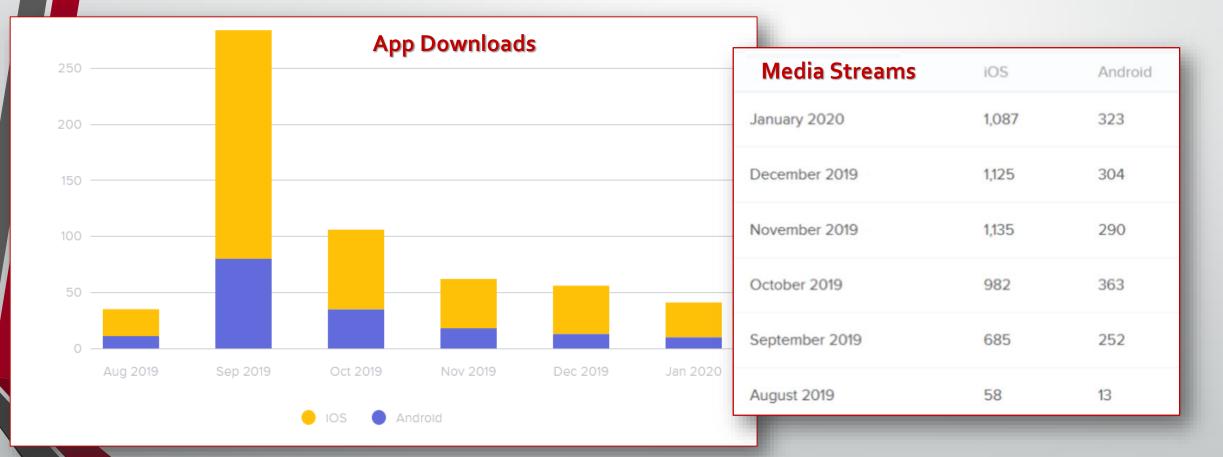

|
| <b>JAS2</b><br>(215 Classes in Series)      | 33,813                              | 1019                                   | 162                                  |
| <b>JAS3</b><br>(first 88 Classes in Series) | 15,550                              | 2702                                   | 207                                  |

### **JGMM Mobile App**



- JGMM Released New Version of Mobile App in 2019
- App Provides Mobile Access to:
  - Live and Archived Class Audio and Video
  - Class Notes and Visuals
  - Electronic Copies of JGMM Books
- To Install the App, open the App Store on your Android or Apple device, search for Joe Griffin Media Ministries, and choose Install.



#### Access Audio, Video, Notes, Visuals and Books



#### **Mobile App Installs and Usage**





# Philippi Freedom Ministries Report

PFM President and Missionary, Gary Watson

POTHA REEDOM

NISTRY

#### Ministry Locations - 2019



#### 2019 Tape Groups





#### **KEY ITEMS IN 2019**

- LAUNCHED NEW REVISED COURSES AND NEW COURSE ORDER
- CONTNUE TO UPDATE AND IMPROVE ALL COURSES
- PRAYER LIST COMPLETED
- RIDING WITH GRACE HORSE CAMP
- NEW WEB SITE AND LOGO LAUNCHED
- 1,646 INMATES CURRENTLY DOING THE COURSES
- 44 TAPE GROUPS
- OVER 12,316 DOWLOADS OF JOE'S BASIC LESSONS
- DEVELOPED TWO NEW BOOKMARKS



# $\begin{array}{l} \textbf{GOOD DECISIONS} \\ \textbf{B} \ \textbf{R} \ \textbf{O} \ \textbf{A} \ \textbf{D} \ \textbf{E} \ \textbf{N} \\ \textbf{FUTURE OPTIONS} \end{array}$

If you have not made a choice about your eternal future, you are without Christ, without hope, and with