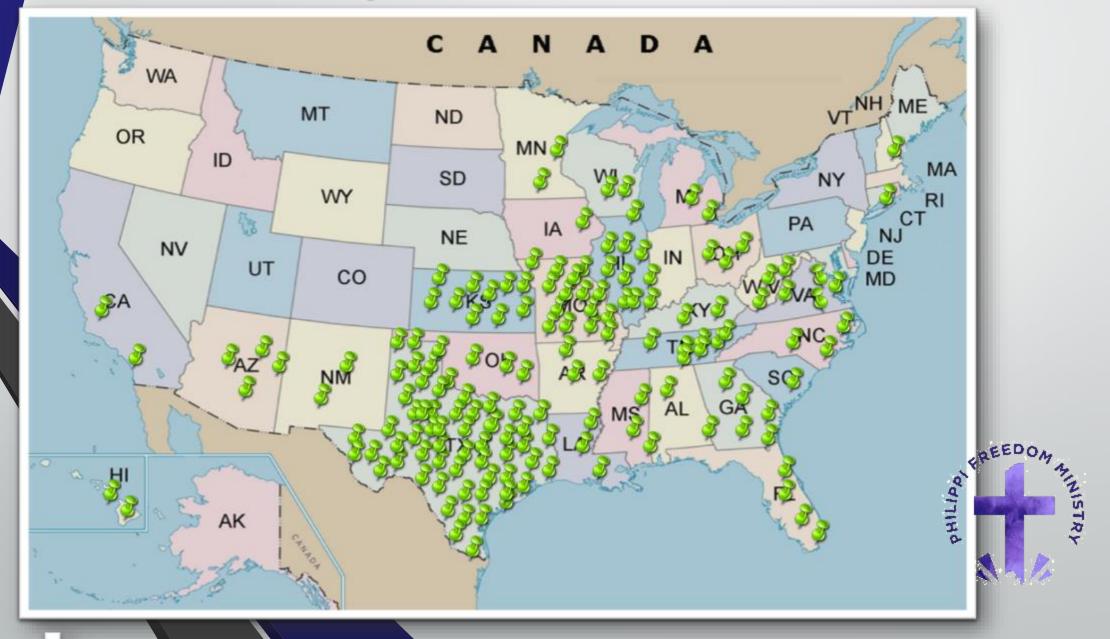

#### Ministry Locations - 2019

#### **KEY ITEMS IN 2019**

- LAUNCHED NEW REVISED COURSES AND NEW COURSE ORDER
- CONTNUE TO UPDATE AND IMPROVE ALL COURSES
- PRAYER LIST COMPLETED
- RIDING WITH GRACE HORSE CAMP
- NEW WEB SITE AND LOGO LAUNCHED
- 1,646 INMATES CURRENTLY DOING THE COURSES
- 44 TAPE GROUPS
- OVER 12,316 DOWLOADS OF JOE'S BASIC LESSONS
- DEVELOPED TWO NEW BOOKMARKS